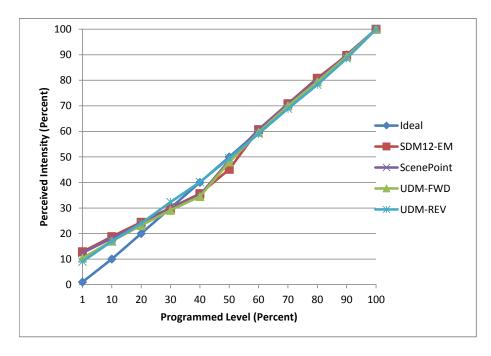

| Dimmer Tested Against:              | SDM12-EM | Scenepoint | UDM-FWD | UDM-REV |
|-------------------------------------|----------|------------|---------|---------|
| Pass/Fail                           | Pass     | Pass       | Pass    | Pass    |
| Best-Fit Power Profile:             |          |            |         |         |
| Minimum ON                          | 6        | 6          | 5       | 19      |
| Maximum ON                          | 82       | 83         | 84      | 86      |
| Adjust                              | 60       | 60         | 60      | 20      |
| Light Output Range (vs. non-dimmed) |          |            |         |         |
| Maximum (Perceived)                 | 95.1%    | 95.3%      | 95.7%   | 95.5%   |
| Minimum (Perceived)                 | 12.2%    | 11.8%      | 9.9%    | 8.6%    |
| Minimum (Measured)                  | 1.5%     | 1.4%       | 1.0%    | 0.7%    |

## **Linearity Curves (Best-fit Power Profile Applied):**